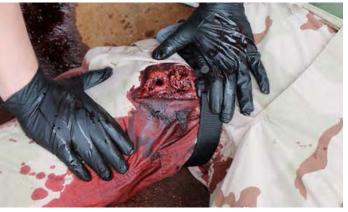

The Blood Pumping System (BPS) is a Hyper-Realistic<sup>®</sup> medical training system designed to simulate human life threatening hemorrhage in conjunction with the simulated human injury patient. The BPS is an innovation in patient worn bleeding simulations mimicking a small day pack. The BPS is self-contained and allows for (4) simultaneous bleeds controlled by a wireless fob. Each line can be controlled by the operator to simulate both venous and arterial bleeds. The BPS comes in a Basic and Deluxe model

## BY WEARING THE PROTECTIVE SHIELD, THIS ALLOWS FOR PROPER TOURNIQUET APPLICATION AND WOUND PACKING WITHOUT INJURY TO THE SIMULATED PATIENT

4705 RUFFIN RD SAN DIEGO, CA 92123