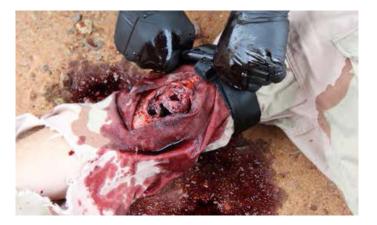

The Blood Pumping System (BPS) is a Hyper-Realistic<sup>®</sup> medical training system designed to simulate human life threatening hemorrhage in conjunction with the simulated human injury patient. The BPS is an innovation in patient worn bleeding simulations mimicking a small day pack. The BPS is self-contained and allows for (4) simultaneous bleeds controlled by a wireless fob. Each line can be controlled by the operator to simulate both venous and arterial bleeds. The BPS comes in a Basic and Deluxe model

## BY WEARING THE PROTECTIVE SHIELD, THIS ALLOWS FOR PROPER TOURNIQUET APPLICATION AND WOUND PACKING WITHOUT INJURY TO THE SIMULATED PATIENT

4705 RUFFIN RD SAN DIEGO, CA 92123