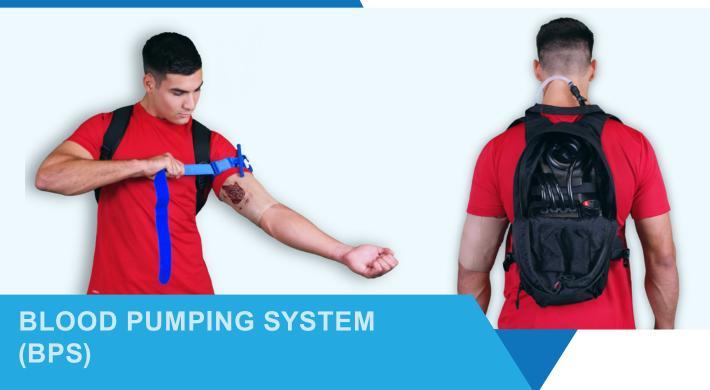

The Blood Pumping System (BPS) is a Hyper-Realistic<sup>®</sup> medical training system designed to simulate human life threatening hemorrhage in conjunction with the simulated human injury patient. The BPS is an innovation in patient worn bleeding simulations mimicking a small day pack. The BPS is self-contained and allows for (4) simultaneous bleeds controlled by a wireless fob. Each line can be controlled by the operator to simulate both venous and arterial bleeds. The BPS comes in a Basic and Deluxe model

## **BASIC VERSION INCLUDES:**

- One (1) femoral sleeve with shorts and protective guard
- One (1) brachial sleeve (without bone) and protective guard
- 2.5 gallons of blood concentrate for up to 12.5 gallons of Artificial Blood.

## **DELUXE VERSION INCLUDES:**

- Two (2) femoral sleeves (1 with / 1 without pants and a protective guard)
- Two (2) brachial sleeves (1 with / 1 without bone and a protective guard)
- 2.5 gallons of blood concentrate for up to 12.5 gallons of Artificial Blood.
- Blast Pants