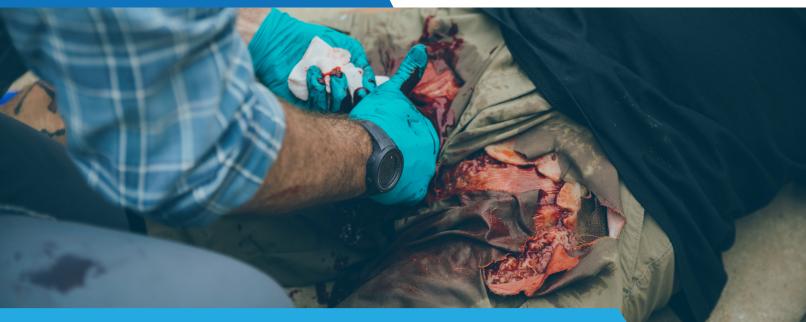

## **CONTENTS**

BPS DELUXE 2 BPS STAND ALONES 4 TAMK (PLUMBED MJBT) 2 HRMK 1 LARGE PELICAN CASE 1780 1

- Provides the capability to moulage up to 40 casualties, ranging from the most severe poly traumas to walking wounded.
- Broad spectrum of wound patterns allows for the simulation of simple, or complex triage scenarios, a skill often overlooked, yet extremely critical in the management of a MCI.
- · Enable instructors to rapidly change patient profiles
- Participants can perform real world medical interventions.
- · Give providers confidence when encountering real world patients
- Human worn creates a training environment that feels real, providers react differently when their counterparts are injured.
- Can be used on low fidelity manikins if live patients are not available.
- User repairable, greatly prolonging life span of the training products.
- Designed to simulate life threatening compressible hemorrhage.