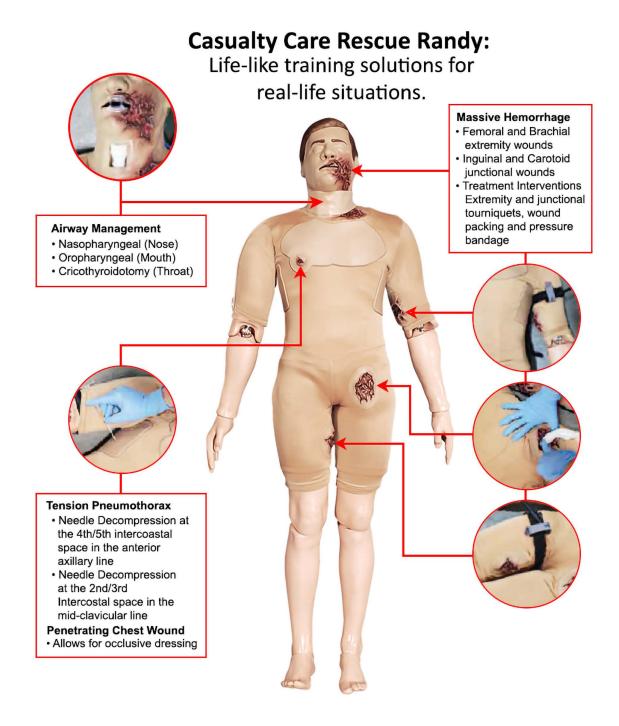

## Casualty Care Rescue Randy In association with Nasco Healthcare

The Casualty Care Rescue Randy is a full-body manikin that is uniquely designed for enhanced realistic training on the procedures that treat the 3 most preventable causes of death:

- 1: Massive Bleeding
- 2: Tension Pneumothorax
- 3: Airway Obstruction
- Compliant with TCCC/TECC scenarios
- Rugged, reliable, and hyper-realistic®
- 100% hand-made in the USA

- Full-body manikin with articulated joints
- Weight-distributed to mimic the human anatomy
- Holds 3-4 liters of blood
- Pumping system with regulator simulating human blood flow pressure (2-3) psi
- Manual foot operated blood pumping system allows
  3 wounds to bleed simultaneously
- Optional Electric Deluxe blood pumping system allowing 4 wounds to bleed simultaneously
- Comes with blood powder (makes 5 gallons)
- Three (3) repairable neck skins
- Ten (10) repairable tracheas
- One (1) repair kit