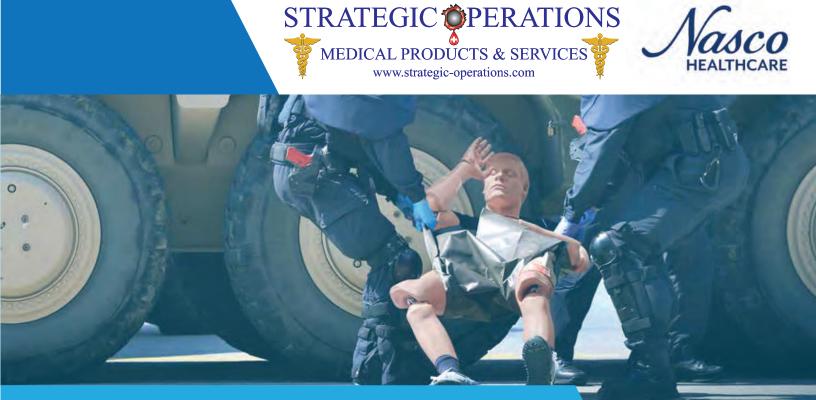

## Casualty Care Rescue Randy In association with Nasco Healthcare

The Casualty Care Rescue Randy is a full-body manikin that is uniquely designed for enhanced realistic training on the procedures that treat the 3 most preventable causes of death:

- 1: Massive Bleeding
- 2: Tension Pneumothorax
- 3: Airway Obstruction
- Compliant with TCCC/TECC scenarios
- Rugged, reliable, and hyper-realistic®
- 100% hand-made in the USA

- Full-body manikin with articulated joints
- Weight-distributed to mimic the human anatomy
- Holds 3-4 liters of blood
- Pumping system with regulator simulating human blood flow pressure (2-3) psi
- Manual foot operated blood pumping system allows
  3 wounds to bleed simultaneously
- Optional Electric Deluxe blood pumping system allowing 4 wounds to bleed simultaneously
- Comes with blood powder (makes 5 gallons)
- Three (3) repairable neck skins
- Ten (10) repairable tracheas
- One (1) repair kit