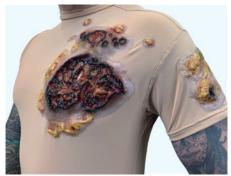

## **INCLUDED IN THE TAMK:**

- · Lacerated Scalp Hood w/ Hair
- Multi-Junctional Bleed Trainer
- · Sucking Chest Wound + Exit Back Short Sleeve Shirt
- · 3rd Degree Burns to Chest and Back Short Sleeve Shirt
- · Arm Burn Long Sleeve Shirt
- · Radial/Ulna Fracture Sleeve
- · Femoral Wound Shorts
- Tib/Fib Closed Fracture Lower Leg Sleeve
- 3rd Degree Burns Lower Leg Sleeve
- Partial Left Foot Amputation Sleeve Sock
- · Partial Amputate Right Hand Glove
- · Brachial Wound Sleeve
- · Make-up Kit
- · Removeable Case Pages

**CONTACT US DIRECTLY** (858) 244-0559

**FULL THICKENSS BURNS CHEST & BACK** 

**MULTI JUNCTIONAL BLEED TRAINER** 

**GUN SHOT WOUND TO CHEST** 

LACERATED SCALP

**BRACHIAL WOUND** 

**FEMORAL WOUND WITH LACERATION** 