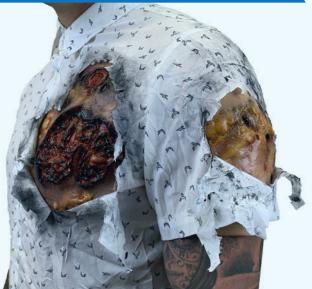

## **INCLUDED IN THE TAMK:**

- · Lacerated Scalp Hood w/ Hair
- Multi-Junctional Bleed Trainer
- · Sucking Chest Wound + Exit Back Short Sleeve Shirt
- · 3rd Degree Burns to Chest and Back Short Sleeve Shirt
- · Arm Burn Long Sleeve Shirt
- · Radial/Ulna Fracture Sleeve
- · Femoral Wound Shorts
- Tib/Fib Closed Fracture Lower Leg Sleeve
- 3rd Degree Burns Lower Leg Sleeve
- Partial Left Foot Amputation Sleeve Sock
- · Partial Amputate Right Hand Glove
- · Brachial Wound Sleeve
- · Make-up Kit
- · Removeable Case Pages

**CONTACT US DIRECTLY** (858) 244-0559

**FULL THICKENSS BURNS CHEST & BACK** 

**MULTI JUNCTIONAL BLEED TRAINER** 

**GUN SHOT WOUND TO CHEST** 

LACERATED SCALP

**BRACHIAL WOUND** 

**FEMORAL WOUND WITH LACERATION** 