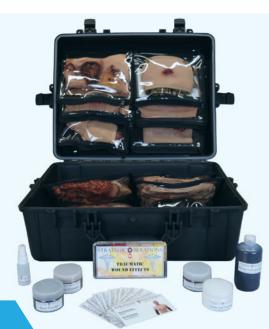

## SPECIFICATIONS:

Item Number: TAMK-MS

UI: Kit

Unit weight: Approx 31 lbs

Unit dimensions: 24.53"x19.54"x8.41"

## **INCLUDED IN THE TAMK:**

- · Lacerated Scalp Hood w/ Hair
- Multi-Junctional Bleed Trainer
- · Sucking Chest Wound + Exit Back Short Sleeve Shirt
- · 3rd Degree Burns to Chest and Back Short Sleeve Shirt
- · Arm Burn Long Sleeve Shirt
- · Radial/Ulna Fracture Sleeve
- · Femoral Wound Shorts
- Tib/Fib Closed Fracture Lower Leg Sleeve
- 3rd Degree Burns Lower Leg Sleeve
- Partial Left Foot Amputation Sleeve Sock
- · Partial Amputate Right Hand Glove
- · Brachial Wound Sleeve
- · Make-up Kit
- · Removeable Case Pages