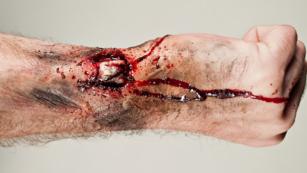

### A1 STRATEGIC OPERATIONS

Wound Description Compound Ulnar fracture Deep forearm laceration

<u>Signs & Symptoms</u> Severe pain Signs of shock

**INJURY REFERENCE CARD FOR EACH WOUND** 

(BACK)

(FRONT)

**EYE AVULSION** 

COMPOUND HUMEROUS FRACTURE

DORSAL HAND 1ST & 2ND DEGREE BURNS

SUPERFICIAL LARGE LACERATION

**BOWEL EVISCERATION** 

GUNSHOT ENTRANCE WOUND

FOREARM LACERATION WITH SHRAPNEL

UPPER EXTREMITY 3RD DEGREE BURN

#### COMPOUND FIBULA FRACTURE

GUNSHOT EXIT WOUND

PENETRATING SHRAPNEL WOUNDS

SUCKING CHEST WOUND

2ND DEGREE PARTIAL THICKNESS BURN

FOREARM LACERATION

PARTIAL HAND AMPUTATION

PARTIAL FOOT AMPUTATION