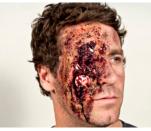

- · Flail Chest and Open Thoracic Injuries
- Extraorbital Avulsions with or without Ocular Injury
- · Maxiofacial Trauma with and without Dental Injuries
- Chemical, Biological, Radiological and Nuclear injuries
- · Entrance and Exit Gunshot Wounds 5.56, 7.62, and 9mm

COMPOUND HUMEROUS FRACTURE

DORSAL HAND 1ST & 2ND DEGREE BURNS

SUPERFICIAL LARGE LACERATION

**BOWEL EVISCERATION** 

GUNSHOT ENTRANCE WOUND

FOREARM LACERATION WITH SHRAPNEL

UPPER EXTREMITY 3RD DEGREE BURN