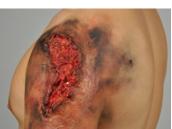

COMPOUND HUMEROUS FRACTURE

DORSAL HAND 1ST & 2ND DEGREE BURNS

SUPERFICIAL LARGE LACERATION

**BOWEL EVISCERATION** 

GUNSHOT ENTRANCE WOUND

FOREARM LACERATION WITH SHRAPNEL

UPPER EXTREMITY 3RD DEGREE BURN