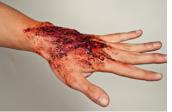

COMPOUND HUMEROUS FRACTURE

DORSAL HAND 1ST & 2ND DEGREE BURNS

SUPERFICIAL LARGE LACERATION

**BOWEL EVISCERATION** 

GUNSHOT ENTRANCE WOUND

FOREARM LACERATION WITH SHRAPNEL

UPPER EXTREMITY 3RD DEGREE BURN