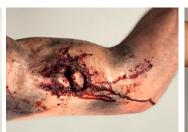

COMPOUND HUMEROUS FRACTURE

DORSAL HAND 1ST & 2ND DEGREE BURNS

SUPERFICIAL LARGE LACERATION

**BOWEL EVISCERATION** 

GUNSHOT ENTRANCE WOUND

FOREARM LACERATION WITH SHRAPNEL

UPPER EXTREMITY 3RD DEGREE BURN

#### COMPOUND FIBULA FRACTURE

GUNSHOT EXIT WOUND

PENETRATING SHRAPNEL WOUNDS

SUCKING CHEST WOUND

2ND DEGREE PARTIAL THICKNESS BURN

FOREARM LACERATION

PARTIAL HAND AMPUTATION

PARTIAL FOOT AMPUTATION