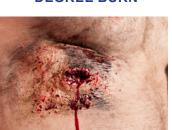

#### COMPOUND FIBULA FRACTURE

GUNSHOT EXIT WOUND

PENETRATING SHRAPNEL WOUNDS

SUCKING CHEST WOUND

2ND DEGREE PARTIAL THICKNESS BURN

FOREARM LACERATION

PARTIAL HAND AMPUTATION

PARTIAL FOOT AMPUTATION