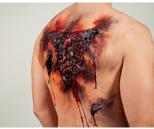

COMPOUND HUMEROUS FRACTURE

DORSAL HAND 1ST & 2ND DEGREE BURNS

SUPERFICIAL LARGE LACERATION

**BOWEL EVISCERATION** 

GUNSHOT ENTRANCE WOUND

FOREARM LACERATION WITH SHRAPNEL

UPPER EXTREMITY 3RD DEGREE BURN