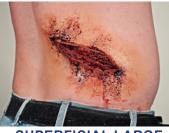

COMPOUND HUMEROUS FRACTURE

DORSAL HAND 1ST & 2ND DEGREE BURNS

SUPERFICIAL LARGE LACERATION

**BOWEL EVISCERATION** 

GUNSHOT ENTRANCE WOUND

FOREARM LACERATION WITH SHRAPNEL

UPPER EXTREMITY 3RD DEGREE BURN