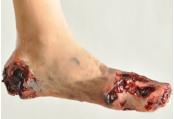

#### COMPOUND FIBULA FRACTURE

GUNSHOT EXIT WOUND

PENETRATING SHRAPNEL WOUNDS

SUCKING CHEST WOUND

2ND DEGREE PARTIAL THICKNESS BURN

FOREARM LACERATION

PARTIAL HAND AMPUTATION

PARTIAL FOOT AMPUTATION