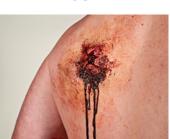

#### COMPOUND FIBULA FRACTURE

GUNSHOT EXIT WOUND

PENETRATING SHRAPNEL WOUNDS

SUCKING CHEST WOUND

2ND DEGREE PARTIAL THICKNESS BURN

FOREARM LACERATION

PARTIAL HAND AMPUTATION

PARTIAL FOOT AMPUTATION