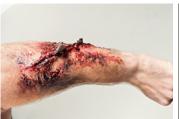

### A1 STRATEGIC OPERATIONS

Wound Description Compound Ulnar fracture Deep forearm laceration

<u>Signs & Symptoms</u> Severe pain Signs of shock

**INJURY REFERENCE CARD FOR EACH WOUND** 

(BACK)

(FRONT)

**EYE AVULSION** 

#### COMPOUND FIBULA FRACTURE

GUNSHOT EXIT WOUND

PENETRATING SHRAPNEL WOUNDS

SUCKING CHEST WOUND

2ND DEGREE PARTIAL THICKNESS BURN

FOREARM LACERATION

PARTIAL HAND AMPUTATION

PARTIAL FOOT AMPUTATION