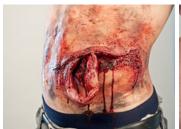

COMPOUND HUMEROUS FRACTURE

DORSAL HAND 1ST & 2ND DEGREE BURNS

SUPERFICIAL LARGE LACERATION

**BOWEL EVISCERATION** 

GUNSHOT ENTRANCE WOUND

FOREARM LACERATION WITH SHRAPNEL

UPPER EXTREMITY 3RD DEGREE BURN