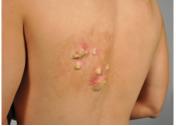

#### COMPOUND FIBULA FRACTURE

GUNSHOT EXIT WOUND

PENETRATING SHRAPNEL WOUNDS

SUCKING CHEST WOUND

2ND DEGREE PARTIAL THICKNESS BURN

FOREARM LACERATION

PARTIAL HAND AMPUTATION

PARTIAL FOOT AMPUTATION