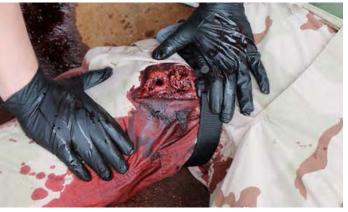

#### BY WEARING THE PROTECTIVE SHIELD, THIS ALLOWS FOR PROPER TOURNIQUET APPLICATION AND WOUND PACKING WITHOUT INJURY TO THE SIMULATED PATIENT

| $\mathbf{O}$ |  |
|--------------|--|
|              |  |

# CONTACT US DIRECTLY (858) 244-0559

WWW.STRATEGIC-OPERATIONS.COM

**VESSEL CLAMPING OF A LIFE THREATENING BLEED** 

PACKING OF A LOWER EXTREMITY LIFE THREATENING BLEED

TOURNIQUET APPLICATION TO AN UPPER EXTREMITY LIFE THREATENING BLEED