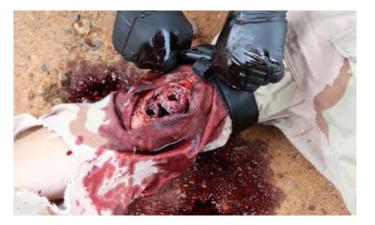

#### BY WEARING THE PROTECTIVE SHIELD, THIS ALLOWS FOR PROPER TOURNIQUET APPLICATION AND WOUND PACKING WITHOUT INJURY TO THE SIMULATED PATIENT

| $\mathbf{O}$ |  |
|--------------|--|
|              |  |

# CONTACT US DIRECTLY (858) 244-0559

WWW.STRATEGIC-OPERATIONS.COM

**VESSEL CLAMPING OF A LIFE THREATENING BLEED** 

PACKING OF A LOWER EXTREMITY LIFE THREATENING BLEED

TOURNIQUET APPLICATION TO AN UPPER EXTREMITY LIFE THREATENING BLEED