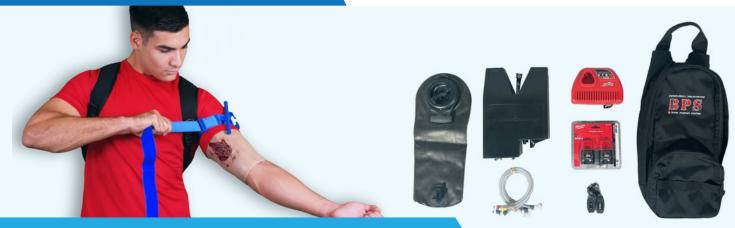

# BLOOD PUMPING SYSTEM-4 (BPS-4)

Strategic Operations is excited to offer the next generation of the Blood Pumping System, the BPS-4. Like the earlier model, the BPS-4 is a Hyper-Realistic<sup>®</sup> medical training system designed to simulate human life-threatening haemorrhage in conjunction with the simulated human injury patient. The new key features and improvements of the BPS-4 are:

- Pulsing "blood" flow
- Adjustable blood pressure
- Narrower blood lines with positive "quick" connectors, allowing for better flow control and increased realism
- Manual backup on/off switch
- External access to pump fuse
- New stylish shell design
- Compatible with the Advanced Surgical Skills Packages (for use with the STOPS Surgical Cut Suit

The BPS-4 remains an innovation in patient-worn bleeding simulations, carried in a small day pack. The BPS-4 is selfcontained and allows for (4) simultaneous bleeds controlled by a wireless fob. Each line can be controlled by the operator to simulate both venous and arterial bleeds. The BPS-4 comes in a Basic and Deluxe model.

#### **BASIC VERSION INCLUDES:**

- One (1) femoral sleeve with shorts and protective guard
- One (1) brachial sleeve (without bone) and protective guard
- 2.5 gallons of blood concentrate for up to 12.5 gallons of Artificial Blood.

### **DELUXE VERSION INCLUDES:**

- Two (2) femoral sleeves (1 with / 1 without pants and a protective guard)
- Two (2) brachial sleeves (1 with / 1 without bone and a protective guard)
- 2.5 gallons of blood concentrate for up to 12.5 gallons of Artificial Blood.
- Blast Pants